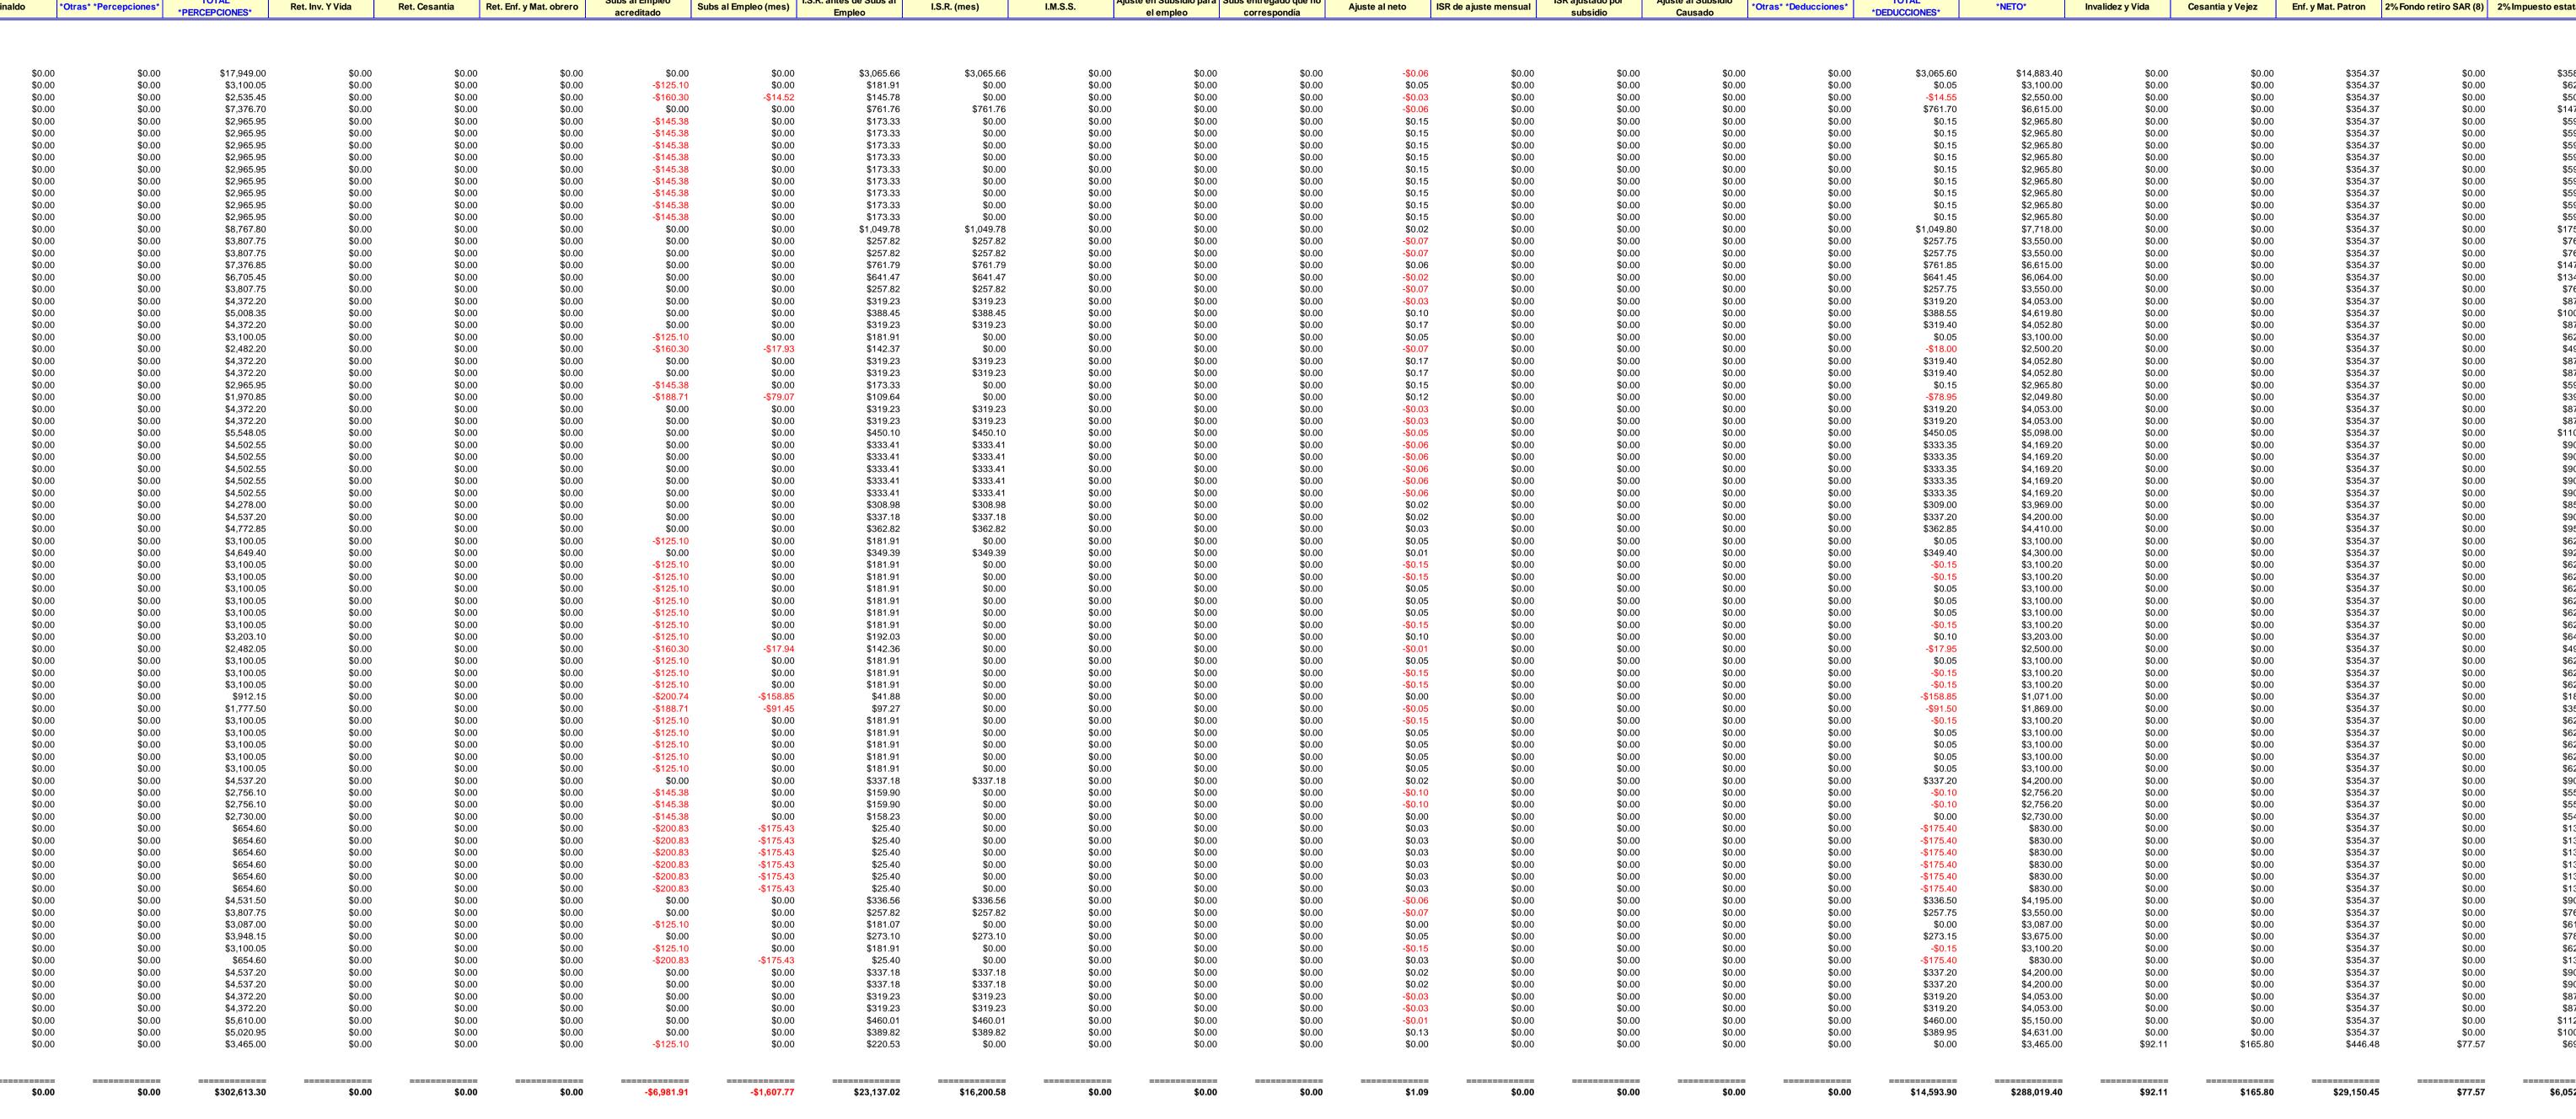

\$0.00

\$0.00

\$0.00

\$0.00

\$0.00

| npuesto estatal     | Riesgo de trabajo (9) | I.M.S.S. empresa     | Infonavit empresa | Guarderia I.M.S.S. (7) | *Otras* *Obligaciones* | *TOTAL*<br>*OBLIGACIONES* |
|---------------------|-----------------------|----------------------|-------------------|------------------------|------------------------|---------------------------|
|                     |                       |                      |                   |                        |                        |                           |
| <b>A</b> - <b>-</b> | <b>A a a a</b>        | <b>A A A A A</b>     |                   | <b>A a a</b>           | <b>.</b>               | <b>A</b> -10              |
| \$358.98<br>\$62.00 | \$0.00<br>\$0.00      | \$354.37             | \$0.00<br>\$0.00  | \$0.00<br>\$0.00       | \$0.00<br>\$0.00       | \$713.35<br>\$416.27      |
| \$50.71             | \$0.00                | \$354.37<br>\$354.37 | \$0.00            | \$0.00                 | \$0.00                 | \$416.37<br>\$405.08      |
| \$147.53            | \$0.00                | \$354.37             | \$0.00            | \$0.00                 | \$0.00                 | \$501.90                  |
| \$59.32             | \$0.00                | \$354.37             | \$0.00            | \$0.00                 | \$0.00                 | \$413.69                  |
| \$59.32             | \$0.00                | \$354.37             | \$0.00            | \$0.00                 | \$0.00                 | \$413.69                  |
| \$59.32             | \$0.00                | \$354.37             | \$0.00            | \$0.00                 | \$0.00                 | \$413.69                  |
| \$59.32             | \$0.00                | \$354.37             | \$0.00            | \$0.00                 | \$0.00                 | \$413.69                  |
| \$59.32             | \$0.00                | \$354.37             | \$0.00            | \$0.00                 | \$0.00                 | \$413.69                  |
| \$59.32<br>\$59.32  | \$0.00<br>\$0.00      | \$354.37<br>\$354.37 | \$0.00<br>\$0.00  | \$0.00<br>\$0.00       | \$0.00<br>\$0.00       | \$413.69<br>\$413.69      |
| \$59.32             | \$0.00                | \$354.37             | \$0.00            | \$0.00                 | \$0.00                 | \$413.69                  |
| \$59.32             | \$0.00                | \$354.37             | \$0.00            | \$0.00                 | \$0.00                 | \$413.69                  |
| \$175.36            | \$0.00                | \$354.37             | \$0.00            | \$0.00                 | \$0.00                 | \$529.73                  |
| \$76.16             | \$0.00                | \$354.37             | \$0.00            | \$0.00                 | \$0.00                 | \$430.53                  |
| \$76.16             | \$0.00                | \$354.37             | \$0.00            | \$0.00                 | \$0.00                 | \$430.53                  |
| \$147.54            | \$0.00                | \$354.37             | \$0.00            | \$0.00                 | \$0.00                 | \$501.91                  |
| \$134.11<br>\$76.16 | \$0.00<br>\$0.00      | \$354.37<br>\$354.37 | \$0.00<br>\$0.00  | \$0.00<br>\$0.00       | \$0.00<br>\$0.00       | \$488.48<br>\$430.53      |
| \$70.10             | \$0.00                | \$354.37             | \$0.00            | \$0.00                 | \$0.00                 | \$430.53                  |
| \$100.17            | \$0.00                | \$354.37             | \$0.00            | \$0.00                 | \$0.00                 | \$454.54                  |
| \$87.44             | \$0.00                | \$354.37             | \$0.00            | \$0.00                 | \$0.00                 | \$441.81                  |
| \$62.00             | \$0.00                | \$354.37             | \$0.00            | \$0.00                 | \$0.00                 | \$416.37                  |
| \$49.64             | \$0.00                | \$354.37             | \$0.00            | \$0.00                 | \$0.00                 | \$404.01                  |
| \$87.44             | \$0.00                | \$354.37             | \$0.00            | \$0.00                 | \$0.00                 | \$441.81                  |
| \$87.44             | \$0.00                | \$354.37             | \$0.00<br>\$0.00  | \$0.00                 | \$0.00                 | \$441.81<br>\$412.60      |
| \$59.32<br>\$39.42  | \$0.00<br>\$0.00      | \$354.37<br>\$354.37 | \$0.00<br>\$0.00  | \$0.00<br>\$0.00       | \$0.00<br>\$0.00       | \$413.69<br>\$393.79      |
| \$39.42<br>\$87.44  | \$0.00                | \$354.37             | \$0.00            | \$0.00                 | \$0.00                 | \$393.79<br>\$441.81      |
| \$87.44             | \$0.00                | \$354.37             | \$0.00            | \$0.00                 | \$0.00                 | \$441.81                  |
| \$110.96            | \$0.00                | \$354.37             | \$0.00            | \$0.00                 | \$0.00                 | \$465.33                  |
| \$90.05             | \$0.00                | \$354.37             | \$0.00            | \$0.00                 | \$0.00                 | \$444.42                  |
| \$90.05             | \$0.00                | \$354.37             | \$0.00            | \$0.00                 | \$0.00                 | \$444.42                  |
| \$90.05             | \$0.00                | \$354.37             | \$0.00            | \$0.00                 | \$0.00                 | \$444.42                  |
| \$90.05<br>\$90.05  | \$0.00<br>\$0.00      | \$354.37<br>\$354.37 | \$0.00<br>\$0.00  | \$0.00<br>\$0.00       | \$0.00<br>\$0.00       | \$444.42<br>\$444.42      |
| \$90.05             | \$0.00                | \$354.37             | \$0.00            | \$0.00                 | \$0.00                 | \$439.93                  |
| \$90.74             | \$0.00                | \$354.37             | \$0.00            | \$0.00                 | \$0.00                 | \$445.11                  |
| \$95.46             | \$0.00                | \$354.37             | \$0.00            | \$0.00                 | \$0.00                 | \$449.83                  |
| \$62.00             | \$0.00                | \$354.37             | \$0.00            | \$0.00                 | \$0.00                 | \$416.37                  |
| \$92.99             | \$0.00                | \$354.37             | \$0.00            | \$0.00                 | \$0.00                 | \$447.36                  |
| \$62.00             | \$0.00                | \$354.37             | \$0.00            | \$0.00                 | \$0.00                 | \$416.37                  |
| \$62.00<br>\$62.00  | \$0.00<br>\$0.00      | \$354.37<br>\$354.37 | \$0.00<br>\$0.00  | \$0.00<br>\$0.00       | \$0.00<br>\$0.00       | \$416.37<br>\$416.37      |
| \$62.00             | \$0.00                | \$354.37             | \$0.00            | \$0.00                 | \$0.00                 | \$416.37                  |
| \$62.00             | \$0.00                | \$354.37             | \$0.00            | \$0.00                 | \$0.00                 | \$416.37                  |
| \$62.00             | \$0.00                | \$354.37             | \$0.00            | \$0.00                 | \$0.00                 | \$416.37                  |
| \$64.06             | \$0.00                | \$354.37             | \$0.00            | \$0.00                 | \$0.00                 | \$418.43                  |
| \$49.64             | \$0.00                | \$354.37             | \$0.00            | \$0.00                 | \$0.00                 | \$404.01                  |
| \$62.00             | \$0.00                | \$354.37             | \$0.00            | \$0.00                 | \$0.00                 | \$416.37                  |
| \$62.00<br>\$62.00  | \$0.00<br>\$0.00      | \$354.37<br>\$354.37 | \$0.00<br>\$0.00  | \$0.00<br>\$0.00       | \$0.00<br>\$0.00       | \$416.37<br>\$416.37      |
| \$18.24             | \$0.00                | \$354.37             | \$0.00            | \$0.00                 | \$0.00                 | \$372.61                  |
| \$35.55             | \$0.00                | \$354.37             | \$0.00            | \$0.00                 | \$0.00                 | \$389.92                  |
| \$62.00             | \$0.00                | \$354.37             | \$0.00            | \$0.00                 | \$0.00                 | \$416.37                  |
| \$62.00             | \$0.00                | \$354.37             | \$0.00            | \$0.00                 | \$0.00                 | \$416.37                  |
| \$62.00             | \$0.00                | \$354.37             | \$0.00            | \$0.00                 | \$0.00                 | \$416.37                  |
| \$62.00             | \$0.00                | \$354.37             | \$0.00            | \$0.00                 | \$0.00                 | \$416.37                  |
| \$62.00<br>\$90.74  | \$0.00<br>\$0.00      | \$354.37<br>\$354.37 | \$0.00<br>\$0.00  | \$0.00<br>\$0.00       | \$0.00<br>\$0.00       | \$416.37<br>\$445.11      |
| \$90.74<br>\$55.12  | \$0.00                | \$354.37             | \$0.00            | \$0.00                 | \$0.00                 | \$445.11<br>\$409.49      |
| \$55.12             | \$0.00                | \$354.37             | \$0.00            | \$0.00                 | \$0.00                 | \$409.49                  |
| \$54.60             | \$0.00                | \$354.37             | \$0.00            | \$0.00                 | \$0.00                 | \$408.97                  |
| \$13.09             | \$0.00                | \$354.37             | \$0.00            | \$0.00                 | \$0.00                 | \$367.46                  |
| \$13.09             | \$0.00                | \$354.37             | \$0.00            | \$0.00                 | \$0.00                 | \$367.46                  |
| \$13.09             | \$0.00                | \$354.37             | \$0.00            | \$0.00                 | \$0.00                 | \$367.46                  |
| \$13.09<br>\$13.09  | \$0.00<br>\$0.00      | \$354.37<br>\$354.37 | \$0.00<br>\$0.00  | \$0.00<br>\$0.00       | \$0.00<br>\$0.00       | \$367.46<br>\$367.46      |
| \$13.09             | \$0.00                | \$354.37             | \$0.00            | \$0.00                 | \$0.00                 | \$367.46<br>\$367.46      |
| \$90.63             | \$0.00                | \$354.37             | \$0.00            | \$0.00                 | \$0.00                 | \$445.00                  |
| \$76.16             | \$0.00                | \$354.37             | \$0.00            | \$0.00                 | \$0.00                 | \$430.53                  |
| \$61.74             | \$0.00                | \$354.37             | \$0.00            | \$0.00                 | \$0.00                 | \$416.11                  |
| \$78.96             | \$0.00                | \$354.37             | \$0.00            | \$0.00                 | \$0.00                 | \$433.33                  |
| \$62.00             | \$0.00                | \$354.37             | \$0.00            | \$0.00                 | \$0.00                 | \$416.37                  |
| \$13.09<br>\$00.74  | \$0.00                | \$354.37             | \$0.00<br>\$0.00  | \$0.00                 | \$0.00                 | \$367.46                  |
| \$90.74<br>\$90.74  | \$0.00<br>\$0.00      | \$354.37<br>\$354.37 | \$0.00<br>\$0.00  | \$0.00<br>\$0.00       | \$0.00<br>\$0.00       | \$445.11<br>\$445.11      |
| \$90.74<br>\$87.44  | \$0.00<br>\$0.00      | \$354.37<br>\$354.37 | \$0.00            | \$0.00<br>\$0.00       | \$0.00<br>\$0.00       | \$445.11<br>\$441.81      |
| \$87.44             | \$0.00                | \$354.37             | \$0.00            | \$0.00                 | \$0.00                 | \$441.81                  |
| \$112.20            | \$0.00                | \$354.37             | \$0.00            | \$0.00                 | \$0.00                 | \$466.57                  |
| \$100.42            | \$0.00                | \$354.37             | \$0.00            | \$0.00                 | \$0.00                 | \$454.79                  |
| \$69.30             | \$232.70              | \$704.39             | \$193.91          | \$38.78                | \$0.00                 | \$1,316.65                |
|                     |                       |                      |                   |                        |                        |                           |
|                     |                       |                      |                   |                        |                        |                           |
| \$6,052.21          | \$232.70              | \$29,408.36          | \$193.91          | \$38.78                | \$0.00                 | \$36,003.53               |
|                     |                       |                      |                   |                        |                        |                           |