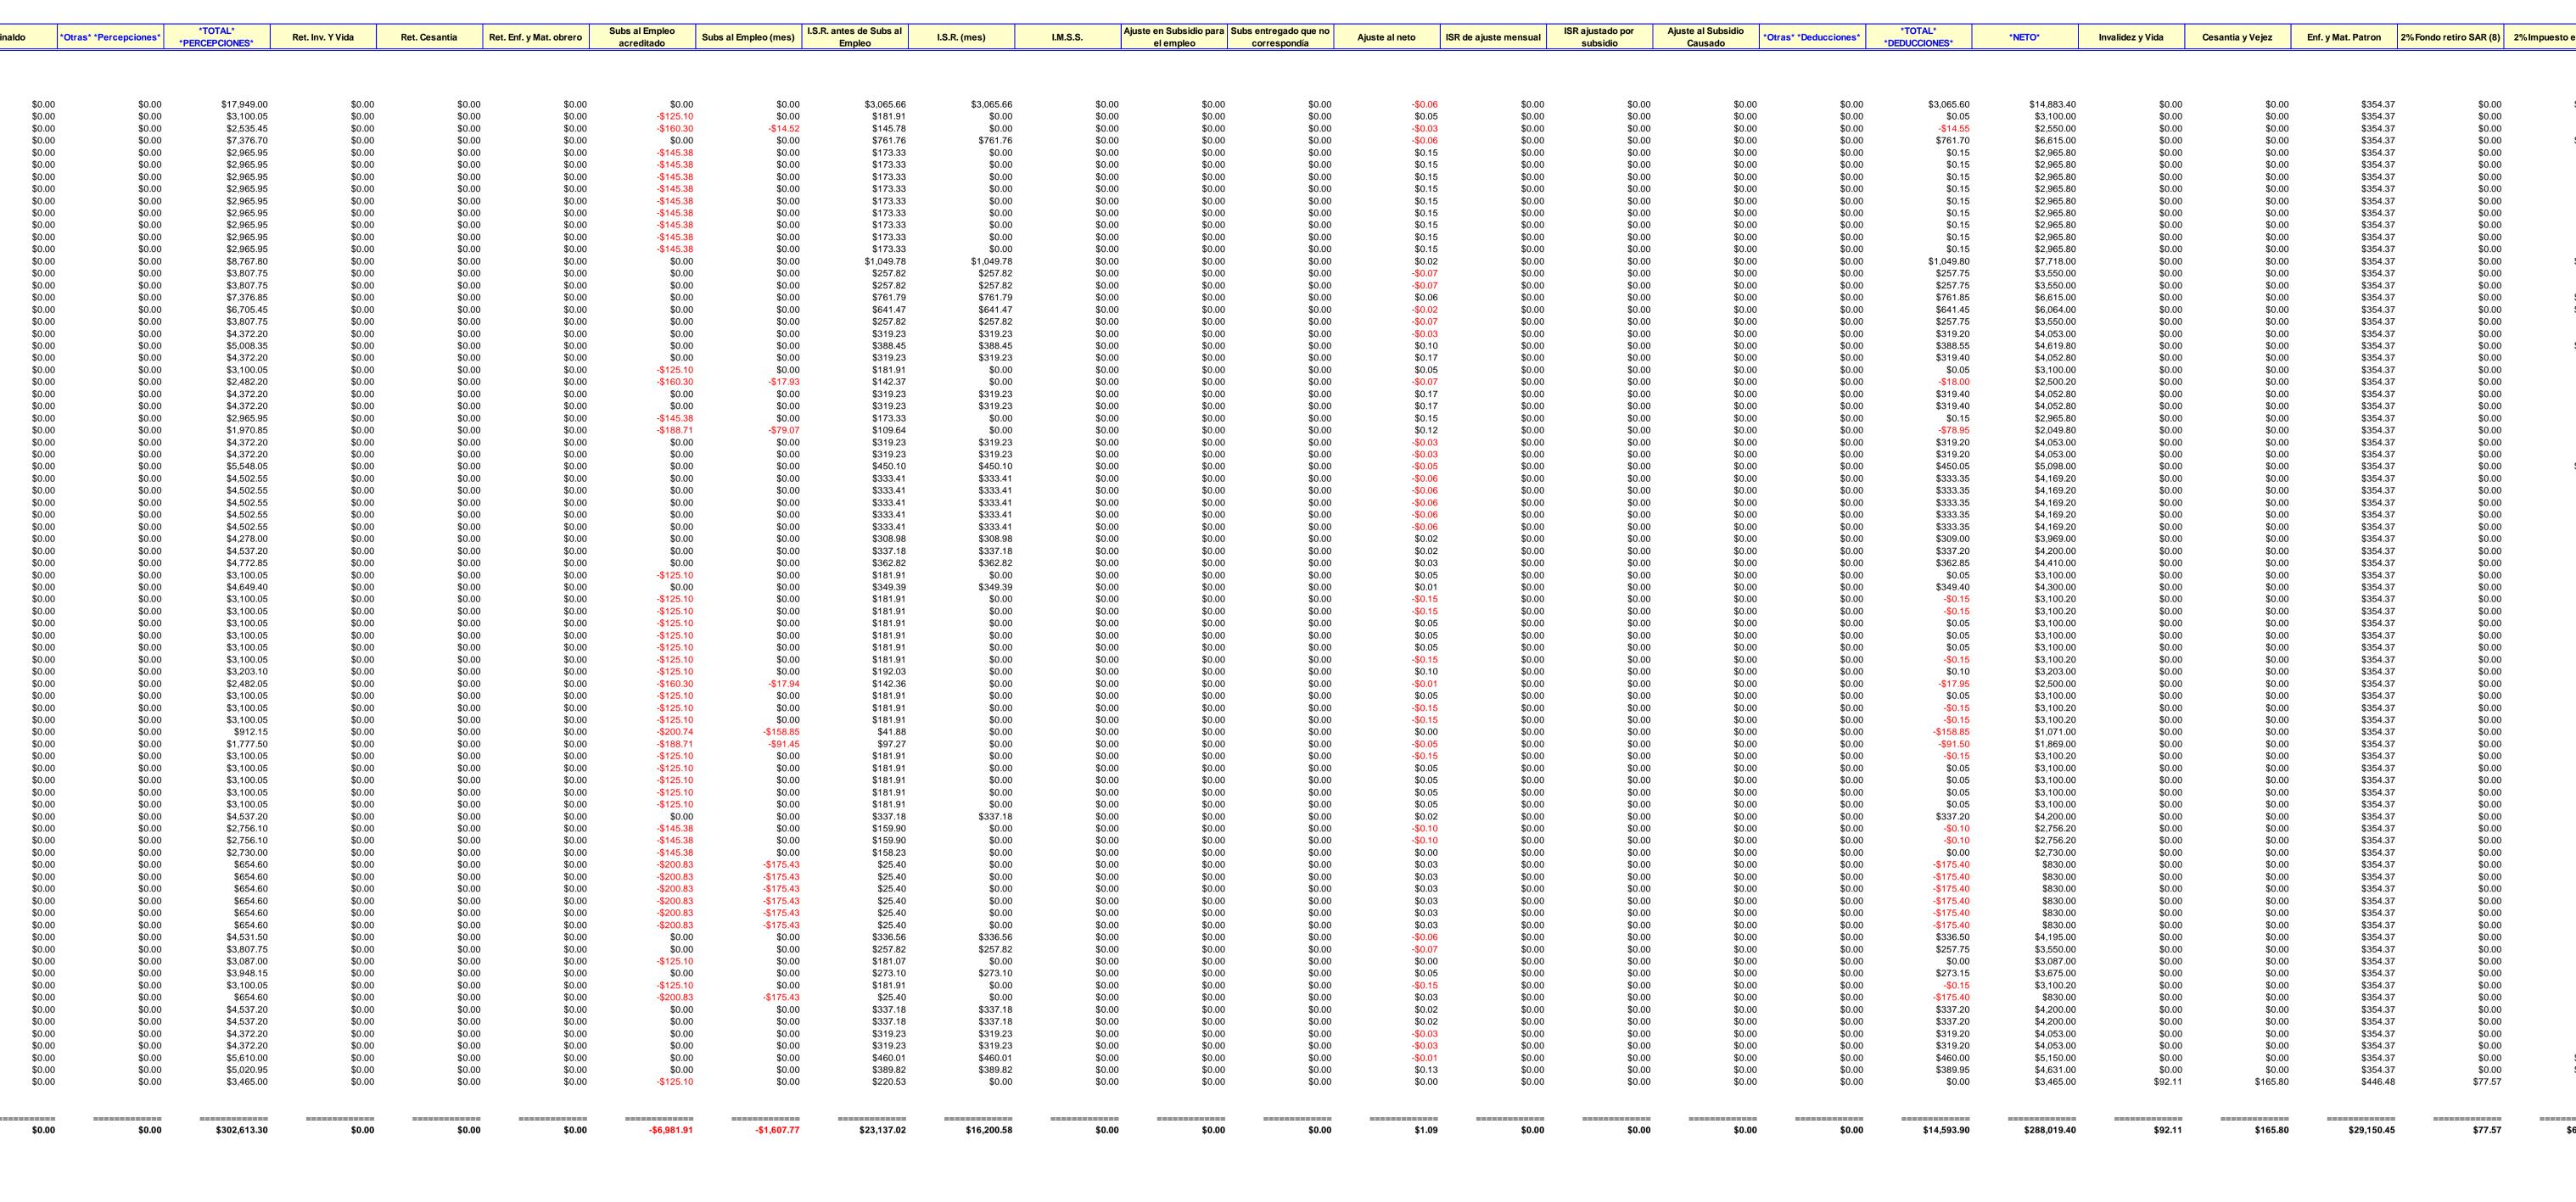

|                | Periodo 1<br>Reg Pat IMSS: NA<br>RFC: MEJ -850101-115              | Fecha: 24/Jun/2024<br>Hora: 14:40:26:51 |                  |                  |                  |                    |          |
|----------------|--------------------------------------------------------------------|-----------------------------------------|------------------|------------------|------------------|--------------------|----------|
| Código         | Empleado                                                           | Sueldo                                  | Séptimo día      | Horas extras     | Destajos         | Premios eficiencia | Aguinalo |
| Reg. Pat. IMSS | : NA                                                               | I                                       | I                |                  | L                | I                  |          |
| 001            | RAMIREZ SANTANA GABRIEL                                            | \$17,949.00                             | \$0.00           | \$0.00           | \$0.00           | \$0.00             |          |
| 03<br>06       | VIDARTE JIMENEZ CECILIA<br>PADILLA VELAZQUEZ CARINA                | \$3,100.05<br>\$2,535.45                | \$0.00<br>\$0.00 | \$0.00<br>\$0.00 | \$0.00<br>\$0.00 | \$0.00<br>\$0.00   |          |
| )7             | MICHEL GONZALEZ SALVADOR                                           | \$7,376.70                              | \$0.00           | \$0.00           | \$0.00           | \$0.00             |          |
| )8<br>)9       | DAVID ORTEGA CECILIA<br>VELAZQUEZ PELAYO MARIA ELENA               | \$2,965.95<br>\$2.965.95                | \$0.00<br>\$0.00 | \$0.00<br>\$0.00 | \$0.00<br>\$0.00 | \$0.00<br>\$0.00   |          |
| 10             | PONCE GONZALEZ ALVARO                                              | \$2,965.95                              | \$0.00           | \$0.00           | \$0.00           | \$0.00             |          |
| 1              | JIMENEZ PADILLA MARIA PIEDAD<br>COBIAN PUENTES ELIAS               | \$2,965.95<br>\$2,065.05                | \$0.00<br>\$0.00 | \$0.00<br>\$0.00 | \$0.00<br>\$0.00 | \$0.00<br>\$0.00   |          |
| 3              | GARCIA GONZALEZ GUILLERMO                                          | \$2,965.95<br>\$2,965.95                | \$0.00<br>\$0.00 | \$0.00<br>\$0.00 | \$0.00<br>\$0.00 | \$0.00<br>\$0.00   |          |
| 4              | GOMEZ DIAZ MARIA DE JESUS                                          | \$2,965.95                              | \$0.00           | \$0.00           | \$0.00           | \$0.00             |          |
| 5              | PEREZ RAMIREZ FRANCISCO JAVIER<br>GONZALEZ URIBE MARIA DEL CARMEN  | \$2,965.95<br>\$2,965.95                | \$0.00<br>\$0.00 | \$0.00<br>\$0.00 | \$0.00<br>\$0.00 | \$0.00<br>\$0.00   |          |
| 9              | NAVARRO PEREZ REBECA                                               | \$8,767.80                              | \$0.00           | \$0.00           | \$0.00           | \$0.00             |          |
| 20<br>21       | GONZALEZ PEREZ OSCAR<br>PADILLA VELAZQUEZ SONIA                    | \$3,807.75<br>\$3,807.75                | \$0.00<br>\$0.00 | \$0.00<br>\$0.00 | \$0.00<br>\$0.00 | \$0.00<br>\$0.00   |          |
| 1<br>2         | PADILLA VELAZQUEZ SONIA<br>GONZALEZ COVARRUBIAS GERARDO JAVIER     | \$3,807.75<br>\$7,376.85                | \$0.00<br>\$0.00 | \$0.00<br>\$0.00 | \$0.00<br>\$0.00 | \$0.00<br>\$0.00   |          |
| 3              | PEREZ ALVAREZ JOSE                                                 | \$6,705.45                              | \$0.00           | \$0.00           | \$0.00           | \$0.00             |          |
| 4<br>5         | GONZALEZ GONZALEZ FRANCISCO JAVIER<br>RUBIO RAMIREZ JOSE MANUEL    | \$3,807.75<br>\$4,372.20                | \$0.00<br>\$0.00 | \$0.00<br>\$0.00 | \$0.00<br>\$0.00 | \$0.00<br>\$0.00   |          |
| 6              | RAMOS LOPEZ NANCY ALEJANDRA                                        | \$5,008.35                              | \$0.00           | \$0.00           | \$0.00           | \$0.00             |          |
| 7<br>0         | GARCIA AMADOR ALEJANDRA<br>GARCIA VIDRIO FELIPE DE JESUS           | \$4,372.20<br>\$3,100.05                | \$0.00<br>\$0.00 | \$0.00<br>\$0.00 | \$0.00<br>\$0.00 | \$0.00<br>\$0.00   |          |
| 2              | GARCIA VIDRIO FELIPE DE JESUS<br>GONZALEZ CUEVAS MIGUEL            | \$3,100.05<br>\$2,482.20                | \$0.00           | \$0.00           | \$0.00           | \$0.00             |          |
| 5              | PUENTES ROBLES MOISES                                              | \$4,372.20                              | \$0.00           | \$0.00           | \$0.00           | \$0.00             |          |
| 6<br>9         | MEZA SERRANO NANCY JUSTINA<br>VELAZQUEZ SANTANA VALENTIN           | \$4,372.20<br>\$2,965.95                | \$0.00<br>\$0.00 | \$0.00<br>\$0.00 | \$0.00<br>\$0.00 | \$0.00<br>\$0.00   |          |
| 0              | MORALES PAREDES IRMA YOLANDA                                       | \$1,970.85                              | \$0.00           | \$0.00           | \$0.00           | \$0.00             |          |
| 1<br>12        | DE NIZ RETANO MARIELA<br>RIVERA PUENTES EDGAR ISRRAEL              | \$4,372.20                              | \$0.00           | \$0.00           | \$0.00           | \$0.00             |          |
| 2<br>5         | COBIAN HERNANDEZ NOE RAMON                                         | \$4,372.20<br>\$5,548.05                | \$0.00<br>\$0.00 | \$0.00<br>\$0.00 | \$0.00<br>\$0.00 | \$0.00<br>\$0.00   |          |
| 6              | GONZALEZ BARBARIN LEOBARDO                                         | \$4,502.55                              | \$0.00           | \$0.00           | \$0.00           | \$0.00             |          |
| 17<br>18       | CASTAÑON MORALES LEONARDO GUADALUPE<br>MONARRE ESPINOZA JUAN RAMON | \$4,502.55<br>\$4,502.55                | \$0.00<br>\$0.00 | \$0.00<br>\$0.00 | \$0.00<br>\$0.00 | \$0.00<br>\$0.00   |          |
| 19             | MORALES SOTO MIGUEL ANGEL                                          | \$4,502.55                              | \$0.00           | \$0.00           | \$0.00           | \$0.00             |          |
| 50             | ZAMORA PARDO ARTURO ESPIRIDION                                     | \$4,502.55                              | \$0.00           | \$0.00           | \$0.00           | \$0.00             |          |
| 51<br>53       | GARCIA ALVAREZ RAUL<br>GONZALEZ AGUILA GREGORIO                    | \$4,278.00<br>\$4,537.20                | \$0.00<br>\$0.00 | \$0.00<br>\$0.00 | \$0.00<br>\$0.00 | \$0.00<br>\$0.00   |          |
| 54             | DAVID TORRES GUSTAVO ADOLFO                                        | \$4,772.85                              | \$0.00           | \$0.00           | \$0.00           | \$0.00             |          |
| 5<br>6         | DIAZ GERARDO<br>GOMEZ ESTRADA JOSE REYES                           | \$3,100.05<br>\$4,649.40                | \$0.00<br>\$0.00 | \$0.00<br>\$0.00 | \$0.00<br>\$0.00 | \$0.00<br>\$0.00   |          |
| 7              | VELAZQUEZ SANTANA ANGEL                                            | \$3,100.05                              | \$0.00           | \$0.00           | \$0.00           | \$0.00             |          |
| 8              | GONZALEZ GONZALEZ PEDRO                                            | \$3,100.05                              | \$0.00           | \$0.00           | \$0.00           | \$0.00             |          |
| 9<br>0         | CRUZ SANTANA CARLOS IVAN<br>ZARATE LOMELI GUILLERMO                | \$3,100.05<br>\$3,100.05                | \$0.00<br>\$0.00 | \$0.00<br>\$0.00 | \$0.00<br>\$0.00 | \$0.00<br>\$0.00   |          |
| 61             | VELAZQUEZ SANTANA SERGIO                                           | \$3,100.05                              | \$0.00           | \$0.00           | \$0.00           | \$0.00             |          |
| 62<br>63       | RUBIO DE LEON JAIME<br>VELAZQUEZ PEREZ GUILLERMO                   | \$3,100.05<br>\$3,203.10                | \$0.00<br>\$0.00 | \$0.00<br>\$0.00 | \$0.00<br>\$0.00 | \$0.00<br>\$0.00   |          |
| 54             | CHAVEZ CHAVEZ JOSE DE JESUS                                        | \$2,482.05                              | \$0.00           | \$0.00           | \$0.00           | \$0.00             |          |
| 5              | TORRES GRADILLA MARIA FELICITAS                                    | \$3,100.05                              | \$0.00           | \$0.00           | \$0.00           | \$0.00             |          |
| 6<br>67        | DIAZ CORONA AMPARO<br>RUBIO CASTRO ROBERTO                         | \$3,100.05<br>\$3,100.05                | \$0.00<br>\$0.00 | \$0.00<br>\$0.00 | \$0.00<br>\$0.00 | \$0.00<br>\$0.00   |          |
| 8              | DE LA MORA GARCIA LILIA                                            | \$912.15                                | \$0.00           | \$0.00           | \$0.00           | \$0.00             |          |
| 69<br>70       | CHAVEZ GONZALEZ JOSE MARIA<br>JIMENEZ RAMIREZ MARTIN               | \$1,777.50<br>\$3,100.05                | \$0.00<br>\$0.00 | \$0.00<br>\$0.00 | \$0.00<br>\$0.00 | \$0.00<br>\$0.00   |          |
| 71             | AGUILA JOSE ANGEL                                                  | \$3,100.05<br>\$3,100.05                | \$0.00           | \$0.00           | \$0.00           | \$0.00             |          |
| 2              | DAVID ORTEGA JOSE DE JESUS                                         | \$3,100.05                              | \$0.00           | \$0.00           | \$0.00           | \$0.00             |          |
| 74<br>76       | GRANADOS SANTIAGO JOSE LUIS SANTIAGO<br>GARCIA PADILLA GUILLERMINA | \$3,100.05<br>\$3,100.05                | \$0.00<br>\$0.00 | \$0.00<br>\$0.00 | \$0.00<br>\$0.00 | \$0.00<br>\$0.00   |          |
| 77             | GARCIA MONTERROZA RAUL                                             | \$4,537.20                              | \$0.00           | \$0.00           | \$0.00           | \$0.00             |          |
| '9<br>60       | SANTANA FLORES MARIA GUADALUPE<br>SANTANA FLORES MARIA LETICIA     | \$2,756.10<br>\$2,756.10                | \$0.00<br>\$0.00 | \$0.00<br>\$0.00 | \$0.00<br>\$0.00 | \$0.00<br>\$0.00   |          |
| 5<br>5         | URIBE MICHEL JOSE LUIS                                             | \$2,756.10<br>\$2,730.00                | \$0.00<br>\$0.00 | \$0.00<br>\$0.00 | \$0.00<br>\$0.00 | \$0.00<br>\$0.00   |          |
| 6              | PEREZ SANTANA JAVIER                                               | \$654.60                                | \$0.00           | \$0.00           | \$0.00           | \$0.00             |          |
| 8<br>9         | COVARRUBIAS PELAYO MARTIN<br>ACOSTA BRAMBILA ROGELIO               | \$654.60<br>\$654.60                    | \$0.00<br>\$0.00 | \$0.00<br>\$0.00 | \$0.00<br>\$0.00 | \$0.00<br>\$0.00   |          |
| 0              | ESPINOZA ESCOBAR SIMON                                             | \$654.60                                | \$0.00           | \$0.00           | \$0.00           | \$0.00             |          |
| 91<br>93       |                                                                    | \$654.60<br>\$654.60                    | \$0.00<br>\$0.00 | \$0.00<br>\$0.00 | \$0.00<br>\$0.00 | \$0.00<br>\$0.00   |          |
| 4              | CORONA CORONA JAVIER<br>PEREZ LOPEZ ANGEL                          | \$654.60<br>\$4,531.50                  | \$0.00<br>\$0.00 | \$0.00<br>\$0.00 | \$0.00<br>\$0.00 | \$0.00<br>\$0.00   |          |
| 0              | DAVID MURILLO AMAIRANY LIZET                                       | \$3,807.75                              | \$0.00           | \$0.00           | \$0.00           | \$0.00             |          |
| 2<br>3         | CAMBERO ESTRADA MIGUEL ANGEL<br>PEREZ GARCIA ALEJANDRO             | \$3,087.00<br>\$3,948.15                | \$0.00<br>\$0.00 | \$0.00<br>\$0.00 | \$0.00<br>\$0.00 | \$0.00<br>\$0.00   |          |
| 94             | GONZALEZ DIAZ JOSE IVAN                                            | \$3,100.05                              | \$0.00           | \$0.00           | \$0.00           | \$0.00             |          |
| )5             | MURO PUENTES YENDI NAYELLI                                         | \$654.60                                | \$0.00           | \$0.00           | \$0.00           | \$0.00             |          |
| )7<br>)8       | MERCADO ARIAS RAMON<br>GUZMAN PEREZ LAURA ABIGAIL                  | \$4,537.20<br>\$4,537.20                | \$0.00<br>\$0.00 | \$0.00<br>\$0.00 | \$0.00<br>\$0.00 | \$0.00<br>\$0.00   |          |
| 0              | DIAZ SANTANA MA BALVANEDA                                          | \$4,372.20                              | \$0.00           | \$0.00           | \$0.00           | \$0.00             |          |
| 1              | DIAZ SANTANA ALEJANDRA                                             | \$4,372.20                              | \$0.00           | \$0.00           | \$0.00           | \$0.00             |          |
| 2<br>3         | VAZQUEZ MARTINEZ CRISTIAN YAEL<br>LOZANO ESPINOZA SAMUEL           | \$5,610.00<br>\$5,020.95                | \$0.00<br>\$0.00 | \$0.00<br>\$0.00 | \$0.00<br>\$0.00 | \$0.00<br>\$0.00   |          |
|                | GOMEZ DIAZ JULIA DEL ROSARIO                                       | \$3,465.00                              | \$0.00           | \$0.00           | \$0.00           | \$0.00             |          |
| 4              | GOMEZ DIAZ JULIA DEL ROSARIO                                       | \$5,405.00                              | \$0.00           | \$0.00           | \$0.00           | φ0.00              |          |
| 14             | GOMEZ DIAZ JOLIA DEL NOSANIO                                       |                                         |                  |                  |                  |                    |          |