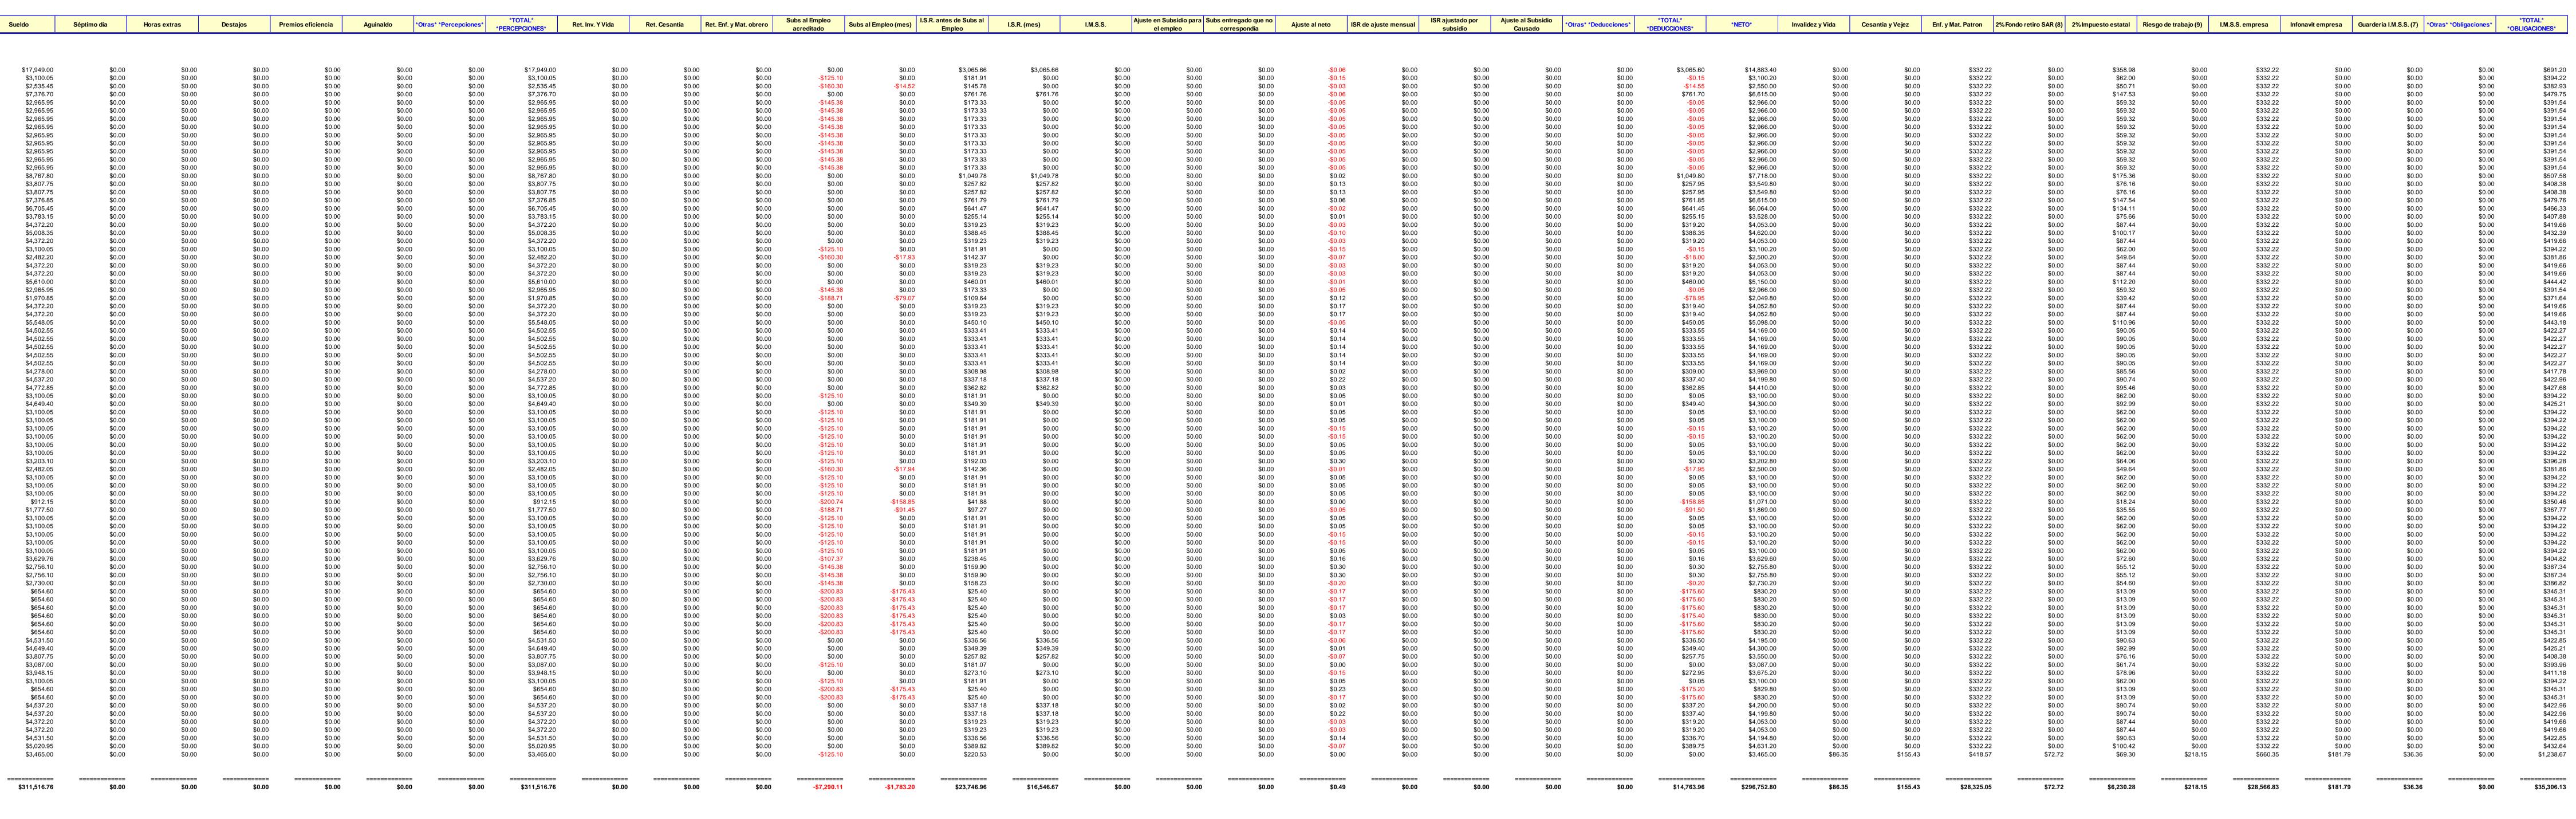

|                  | Periodo<br>Reg Pat IMSS: NA<br>RFC: MEJ -850101-115               | Fecha: 25/Jun/2024<br>Hora: 12:31:34:161 |                  |                  |                  |                    |           |
|------------------|-------------------------------------------------------------------|------------------------------------------|------------------|------------------|------------------|--------------------|-----------|
| Código           | Empleado                                                          | Sueldo                                   | Séptimo día      | Horas extras     | Destajos         | Premios eficiencia | Aguinaldo |
| eg. Pat. IMSS:   | · NA                                                              | I                                        | I                | I                | I                | I                  |           |
| leg. Pat. 11100. | RAMIREZ SANTANA GABRIEL                                           | \$17,949.00                              | \$0.00           | \$0.00           | \$0.00           | \$0.00             |           |
| 3                | VIDARTE JIMENEZ CECILIA<br>PADILLA VELAZQUEZ CARINA               | \$3,100.05<br>\$2,535.45                 | \$0.00<br>\$0.00 | \$0.00<br>\$0.00 | \$0.00<br>\$0.00 | \$0.00<br>\$0.00   |           |
| 7                | MICHEL GONZALEZ SALVADOR                                          | \$2,535.45<br>\$7,376.70                 | \$0.00           | \$0.00           | \$0.00           | \$0.00             |           |
| 3                | DAVID ORTEGA CECILIA<br>VELAZQUEZ PELAYO MARIA ELENA              | \$2,965.95<br>\$2,965.95                 | \$0.00<br>\$0.00 | \$0.00<br>\$0.00 | \$0.00<br>\$0.00 | \$0.00<br>\$0.00   |           |
| ,<br>)           | PONCE GONZALEZ ALVARO                                             | \$2,965.95                               | \$0.00           | \$0.00           | \$0.00           | \$0.00             |           |
| 2                | JIMENEZ PADILLA MARIA PIEDAD<br>COBIAN PUENTES ELIAS              | \$2,965.95<br>\$2,965.95                 | \$0.00<br>\$0.00 | \$0.00<br>\$0.00 | \$0.00<br>\$0.00 | \$0.00<br>\$0.00   |           |
| <u>-</u><br>}    | GARCIA GONZALEZ GUILLERMO                                         | \$2,965.95<br>\$2,965.95                 | \$0.00           | \$0.00           | \$0.00           | \$0.00             |           |
| μ<br>-           | GOMEZ DIAZ MARIA DE JESUS                                         | \$2,965.95                               | \$0.00           | \$0.00           | \$0.00           | \$0.00             |           |
| 5                | PEREZ RAMIREZ FRANCISCO JAVIER<br>GONZALEZ URIBE MARIA DEL CARMEN | \$2,965.95<br>\$2,965.95                 | \$0.00<br>\$0.00 | \$0.00<br>\$0.00 | \$0.00<br>\$0.00 | \$0.00<br>\$0.00   |           |
| )                | NAVARRO PEREZ REBECA                                              | \$8,767.80                               | \$0.00           | \$0.00           | \$0.00           | \$0.00             |           |
| <b>)</b>         | GONZALEZ PEREZ OSCAR<br>PADILLA VELAZQUEZ SONIA                   | \$3,807.75<br>\$3,807.75                 | \$0.00<br>\$0.00 | \$0.00<br>\$0.00 | \$0.00<br>\$0.00 | \$0.00<br>\$0.00   |           |
| 2                | GONZALEZ COVARRUBIAS GERARDO JAVIER                               | \$7,376.85                               | \$0.00           | \$0.00           | \$0.00           | \$0.00             |           |
| 3                | PEREZ ALVAREZ JOSE                                                | \$6,705.45<br>\$3,783,15                 | \$0.00<br>\$0.00 | \$0.00<br>\$0.00 | \$0.00<br>\$0.00 | \$0.00<br>\$0.00   |           |
| 5                | GONZALEZ GONZALEZ FRANCISCO JAVIER<br>RUBIO RAMIREZ JOSE MANUEL   | \$3,783.15<br>\$4,372.20                 | \$0.00<br>\$0.00 | \$0.00<br>\$0.00 | \$0.00<br>\$0.00 | \$0.00<br>\$0.00   |           |
| 3                | RAMOS LOPEZ NANCY ALEJANDRA                                       | \$5,008.35                               | \$0.00           | \$0.00           | \$0.00           | \$0.00             |           |
|                  | GARCIA AMADOR ALEJANDRA<br>GARCIA VIDRIO FELIPE DE JESUS          | \$4,372.20<br>\$3,100.05                 | \$0.00<br>\$0.00 | \$0.00<br>\$0.00 | \$0.00<br>\$0.00 | \$0.00<br>\$0.00   |           |
| 2                | GONZALEZ CUEVAS MIGUEL                                            | \$2,482.20                               | \$0.00           | \$0.00           | \$0.00           | \$0.00             |           |
| 5                | PUENTES ROBLES MOISES                                             | \$4,372.20                               | \$0.00           | \$0.00           | \$0.00           | \$0.00             |           |
| )<br>7           | MEZA SERRANO NANCY JUSTINA<br>GONZALEZ URIBE MARIANO              | \$4,372.20<br>\$5,610.00                 | \$0.00<br>\$0.00 | \$0.00<br>\$0.00 | \$0.00<br>\$0.00 | \$0.00<br>\$0.00   |           |
| )                | VELAZQUEZ SANTANA VALENTIN                                        | \$2,965.95                               | \$0.00           | \$0.00           | \$0.00           | \$0.00             |           |
| <b>)</b>         | MORALES PAREDES IRMA YOLANDA<br>DE NIZ RETANO MARIELA             | \$1,970.85<br>\$4,372.20                 | \$0.00<br>\$0.00 | \$0.00<br>\$0.00 | \$0.00<br>\$0.00 | \$0.00<br>\$0.00   |           |
| !                | RIVERA PUENTES EDGAR ISRRAEL                                      | \$4,372.20                               | \$0.00           | \$0.00           | \$0.00           | \$0.00             |           |
| 5                | COBIAN HERNANDEZ NOE RAMON<br>GONZALEZ BARBARIN LEOBARDO          | \$5,548.05<br>\$4,500,55                 | \$0.00<br>\$0.00 | \$0.00<br>\$0.00 | \$0.00<br>\$0.00 | \$0.00             |           |
| 7                | CASTAÑON MORALES LEONARDO GUADALUPE                               | \$4,502.55<br>\$4,502.55                 | \$0.00           | \$0.00           | \$0.00           | \$0.00<br>\$0.00   |           |
| 3                | MONARRE ESPINOZA JUAN RAMON                                       | \$4,502.55                               | \$0.00           | \$0.00           | \$0.00           | \$0.00             |           |
| )                | MORALES SOTO MIGUEL ANGEL<br>ZAMORA PARDO ARTURO ESPIRIDION       | \$4,502.55<br>\$4,502.55                 | \$0.00<br>\$0.00 | \$0.00<br>\$0.00 | \$0.00<br>\$0.00 | \$0.00<br>\$0.00   |           |
|                  | GARCIA ALVAREZ RAUL                                               | \$4,278.00                               | \$0.00           | \$0.00           | \$0.00           | \$0.00             |           |
| }<br>            | GONZALEZ AGUILA GREGORIO<br>DAVID TORRES GUSTAVO ADOLFO           | \$4,537.20<br>\$4,772.85                 | \$0.00<br>\$0.00 | \$0.00<br>\$0.00 | \$0.00<br>\$0.00 | \$0.00<br>\$0.00   |           |
| 5                | DIAZ GERARDO                                                      | \$3,100.05                               | \$0.00           | \$0.00           | \$0.00           | \$0.00             |           |
| 6                | GOMEZ ESTRADA JOSE REYES                                          | \$4,649.40                               | \$0.00           | \$0.00           | \$0.00           | \$0.00             |           |
| 3                | VELAZQUEZ SANTANA ANGEL<br>GONZALEZ GONZALEZ PEDRO                | \$3,100.05<br>\$3,100.05                 | \$0.00<br>\$0.00 | \$0.00<br>\$0.00 | \$0.00<br>\$0.00 | \$0.00<br>\$0.00   |           |
| )                | CRUZ SANTANA CARLOS IVAN                                          | \$3,100.05                               | \$0.00           | \$0.00           | \$0.00           | \$0.00             |           |
| )                | ZARATE LOMELI GUILLERMO<br>VELAZQUEZ SANTANA SERGIO               | \$3,100.05<br>\$3,100.05                 | \$0.00<br>\$0.00 | \$0.00<br>\$0.00 | \$0.00<br>\$0.00 | \$0.00<br>\$0.00   |           |
| 2                | RUBIO DE LEON JAIME                                               | \$3,100.05                               | \$0.00           | \$0.00           | \$0.00           | \$0.00             |           |
| <b>;</b>         | VELAZQUEZ PEREZ GUILLERMO<br>CHAVEZ CHAVEZ JOSE DE JESUS          | \$3,203.10<br>\$2,482.05                 | \$0.00<br>\$0.00 | \$0.00<br>\$0.00 | \$0.00<br>\$0.00 | \$0.00<br>\$0.00   |           |
|                  | TORRES GRADILLA MARIA FELICITAS                                   | \$3,100.05                               | \$0.00           | \$0.00           | \$0.00           | \$0.00             |           |
| ,<br>,           | DIAZ CORONA AMPARO                                                | \$3,100.05                               | \$0.00           | \$0.00           | \$0.00           | \$0.00             |           |
|                  | RUBIO CASTRO ROBERTO<br>DE LA MORA GARCIA LILIA                   | \$3,100.05<br>\$912.15                   | \$0.00<br>\$0.00 | \$0.00<br>\$0.00 | \$0.00<br>\$0.00 | \$0.00<br>\$0.00   |           |
|                  | CHAVEZ GONZALEZ JOSE MARIA                                        | \$1,777.50                               | \$0.00           | \$0.00           | \$0.00           | \$0.00             |           |
|                  | JIMENEZ RAMIREZ MARTIN<br>AGUILA JOSE ANGEL                       | \$3,100.05<br>\$3,100.05                 | \$0.00<br>\$0.00 | \$0.00<br>\$0.00 | \$0.00<br>\$0.00 | \$0.00<br>\$0.00   |           |
|                  | DAVID ORTEGA JOSE DE JESUS                                        | \$3,100.05                               | \$0.00           | \$0.00           | \$0.00           | \$0.00             |           |
|                  | GRANADOS SANTIAGO JOSE LUIS SANTIAGO                              | \$3,100.05                               | \$0.00           | \$0.00           | \$0.00           | \$0.00             |           |
|                  | GARCIA PADILLA GUILLERMINA<br>GARCIA MONTERROZA RAUL              | \$3,100.05<br>\$3,629.76                 | \$0.00<br>\$0.00 | \$0.00<br>\$0.00 | \$0.00<br>\$0.00 | \$0.00<br>\$0.00   |           |
|                  | SANTANA FLORES MARIA GUADALUPE                                    | \$2,756.10                               | \$0.00           | \$0.00           | \$0.00           | \$0.00             |           |
|                  | SANTANA FLORES MARIA LETICIA<br>URIBE MICHEL JOSE LUIS            | \$2,756.10<br>\$2,730.00                 | \$0.00<br>\$0.00 | \$0.00<br>\$0.00 | \$0.00<br>\$0.00 | \$0.00<br>\$0.00   |           |
|                  | PEREZ SANTANA JAVIER                                              | \$654.60                                 | \$0.00           | \$0.00           | \$0.00           | \$0.00             |           |
|                  |                                                                   | \$654.60<br>\$654.60                     | \$0.00<br>\$0.00 | \$0.00<br>\$0.00 | \$0.00<br>\$0.00 | \$0.00<br>\$0.00   |           |
|                  | ACOSTA BRAMBILA ROGELIO<br>ESPINOZA ESCOBAR SIMON                 | \$654.60<br>\$654.60                     | \$0.00<br>\$0.00 | \$0.00<br>\$0.00 | \$0.00<br>\$0.00 | \$0.00<br>\$0.00   |           |
|                  | RAMOS CORONA JOSE DE JESUS                                        | \$654.60                                 | \$0.00           | \$0.00           | \$0.00           | \$0.00             |           |
|                  | CORONA CORONA JAVIER<br>PEREZ LOPEZ ANGEL                         | \$654.60<br>\$4,531.50                   | \$0.00<br>\$0.00 | \$0.00<br>\$0.00 | \$0.00<br>\$0.00 | \$0.00<br>\$0.00   |           |
|                  | ROJAS ZURITA MARTIMIANO                                           | \$4,649.40                               | \$0.00           | \$0.00           | \$0.00           | \$0.00             |           |
|                  | DAVID MURILLO AMAIRANY LIZET<br>CAMBERO ESTRADA MIGUEL ANGEL      | \$3,807.75<br>\$3,087.00                 | \$0.00<br>\$0.00 | \$0.00<br>\$0.00 | \$0.00<br>\$0.00 | \$0.00<br>\$0.00   |           |
|                  | PEREZ GARCIA ALEJANDRO                                            | \$3,948.15                               | \$0.00<br>\$0.00 | \$0.00<br>\$0.00 | \$0.00<br>\$0.00 | \$0.00<br>\$0.00   |           |
|                  | GONZALEZ DIAZ JOSE IVAN                                           | \$3,100.05                               | \$0.00           | \$0.00           | \$0.00           | \$0.00             |           |
|                  | MURO PUENTES YENDI NAYELLI<br>ACOSTA GOMEZ JOSE DE JESUS          | \$654.60<br>\$654.60                     | \$0.00<br>\$0.00 | \$0.00<br>\$0.00 | \$0.00<br>\$0.00 | \$0.00<br>\$0.00   |           |
|                  | MERCADO ARIAS RAMON                                               | \$4,537.20                               | \$0.00           | \$0.00           | \$0.00           | \$0.00             |           |
|                  | GUZMAN PEREZ LAURA ABIGAIL                                        | \$4,537.20<br>\$4,372.20                 | \$0.00<br>\$0.00 | \$0.00<br>\$0.00 | \$0.00<br>\$0.00 | \$0.00<br>\$0.00   |           |
| 1                | DIAZ SANTANA MA BALVANEDA<br>DIAZ SANTANA ALEJANDRA               | \$4,372.20<br>\$4,372.20                 | \$0.00<br>\$0.00 | \$0.00<br>\$0.00 | \$0.00<br>\$0.00 | \$0.00<br>\$0.00   |           |
|                  | VAZQUEZ MARTINEZ CRISTIAN YAEL                                    | \$4,531.50                               | \$0.00           | \$0.00           | \$0.00           | \$0.00             |           |
|                  | LOZANO ESPINOZA SAMUEL                                            | \$5,020.95                               | \$0.00           | \$0.00           | \$0.00           | \$0.00             |           |

Total Gral.

| estatal             | Riesgo de trabajo (9) | I.M.S.S. empresa     | Infonavit empresa | Guarderia I.M.S.S. (7) | *Otras* *Obligaciones* | *TOTAL*<br>*OBLIGACIONES* |
|---------------------|-----------------------|----------------------|-------------------|------------------------|------------------------|---------------------------|
|                     |                       |                      |                   |                        |                        |                           |
| \$358.98            | \$0.00                | \$332.22             | \$0.00            | \$0.00                 | \$0.00                 | \$691.20                  |
| \$62.00             | \$0.00                | \$332.22             | \$0.00            | \$0.00                 | \$0.00                 | \$394.22                  |
| \$50.71<br>\$147.53 | \$0.00<br>\$0.00      | \$332.22<br>\$332.22 | \$0.00<br>\$0.00  | \$0.00<br>\$0.00       | \$0.00<br>\$0.00       | \$382.93<br>\$479.75      |
| \$59.32             | \$0.00                | \$332.22             | \$0.00            | \$0.00                 | \$0.00                 | \$391.54                  |
| \$59.32             | \$0.00                | \$332.22             | \$0.00            | \$0.00                 | \$0.00                 | \$391.54                  |
| \$59.32             | \$0.00                | \$332.22             | \$0.00            | \$0.00                 | \$0.00                 | \$391.54                  |
| \$59.32<br>\$59.32  | \$0.00<br>\$0.00      | \$332.22<br>\$332.22 | \$0.00<br>\$0.00  | \$0.00<br>\$0.00       | \$0.00<br>\$0.00       | \$391.54<br>\$391.54      |
| \$59.32<br>\$59.32  | \$0.00                | \$332.22             | \$0.00            | \$0.00                 | \$0.00                 | \$391.54                  |
| \$59.32             | \$0.00                | \$332.22             | \$0.00            | \$0.00                 | \$0.00                 | \$391.54                  |
| \$59.32             | \$0.00                | \$332.22             | \$0.00            | \$0.00                 | \$0.00                 | \$391.54                  |
| \$59.32             | \$0.00                | \$332.22             | \$0.00            | \$0.00                 | \$0.00                 | \$391.54                  |
| \$175.36<br>\$76.16 | \$0.00<br>\$0.00      | \$332.22<br>\$332.22 | \$0.00<br>\$0.00  | \$0.00<br>\$0.00       | \$0.00<br>\$0.00       | \$507.58<br>\$408.38      |
| \$76.16             | \$0.00                | \$332.22             | \$0.00            | \$0.00                 | \$0.00                 | \$408.38                  |
| \$147.54            | \$0.00                | \$332.22             | \$0.00            | \$0.00                 | \$0.00                 | \$479.76                  |
| \$134.11            | \$0.00                | \$332.22             | \$0.00            | \$0.00                 | \$0.00                 | \$466.33                  |
| \$75.66             | \$0.00                | \$332.22             | \$0.00            | \$0.00                 | \$0.00                 | \$407.88                  |
| \$87.44             | \$0.00                | \$332.22             | \$0.00            | \$0.00                 | \$0.00                 | \$419.66                  |
| \$100.17<br>\$87.44 | \$0.00<br>\$0.00      | \$332.22<br>\$332.22 | \$0.00<br>\$0.00  | \$0.00<br>\$0.00       | \$0.00<br>\$0.00       | \$432.39<br>\$419.66      |
| \$62.00             | \$0.00                | \$332.22             | \$0.00            | \$0.00                 | \$0.00                 | \$419.66<br>\$394.22      |
| \$49.64             | \$0.00                | \$332.22             | \$0.00            | \$0.00                 | \$0.00                 | \$381.86                  |
| \$87.44             | \$0.00                | \$332.22             | \$0.00            | \$0.00                 | \$0.00                 | \$419.66                  |
| \$87.44             | \$0.00                | \$332.22             | \$0.00            | \$0.00                 | \$0.00                 | \$419.66                  |
| \$112.20            | \$0.00                | \$332.22             | \$0.00            | \$0.00                 | \$0.00                 | \$444.42                  |
| \$59.32<br>\$20.42  | \$0.00                | \$332.22             | \$0.00<br>\$0.00  | \$0.00<br>\$0.00       | \$0.00<br>\$0.00       | \$391.54<br>\$371.64      |
| \$39.42<br>\$87.44  | \$0.00<br>\$0.00      | \$332.22<br>\$332.22 | \$0.00<br>\$0.00  | \$0.00<br>\$0.00       | \$0.00<br>\$0.00       | \$371.64<br>\$419.66      |
| \$87.44             | \$0.00                | \$332.22             | \$0.00            | \$0.00                 | \$0.00                 | \$419.66                  |
| \$110.96            | \$0.00                | \$332.22             | \$0.00            | \$0.00                 | \$0.00                 | \$443.18                  |
| \$90.05             | \$0.00                | \$332.22             | \$0.00            | \$0.00                 | \$0.00                 | \$422.27                  |
| \$90.05             | \$0.00                | \$332.22             | \$0.00            | \$0.00                 | \$0.00                 | \$422.27                  |
| \$90.05             | \$0.00                | \$332.22             | \$0.00            | \$0.00                 | \$0.00                 | \$422.27                  |
| \$90.05<br>\$90.05  | \$0.00<br>\$0.00      | \$332.22<br>\$332.22 | \$0.00<br>\$0.00  | \$0.00<br>\$0.00       | \$0.00<br>\$0.00       | \$422.27<br>\$422.27      |
| \$85.56             | \$0.00                | \$332.22             | \$0.00            | \$0.00                 | \$0.00                 | \$417.78                  |
| \$90.74             | \$0.00                | \$332.22             | \$0.00            | \$0.00                 | \$0.00                 | \$422.96                  |
| \$95.46             | \$0.00                | \$332.22             | \$0.00            | \$0.00                 | \$0.00                 | \$427.68                  |
| \$62.00             | \$0.00                | \$332.22             | \$0.00            | \$0.00                 | \$0.00                 | \$394.22                  |
| \$92.99<br>\$62.00  | \$0.00                | \$332.22             | \$0.00<br>\$0.00  | \$0.00<br>\$0.00       | \$0.00                 | \$425.21<br>\$204.22      |
| \$62.00<br>\$62.00  | \$0.00<br>\$0.00      | \$332.22<br>\$332.22 | \$0.00<br>\$0.00  | \$0.00<br>\$0.00       | \$0.00<br>\$0.00       | \$394.22<br>\$394.22      |
| \$62.00             | \$0.00                | \$332.22             | \$0.00            | \$0.00                 | \$0.00                 | \$394.22                  |
| \$62.00             | \$0.00                | \$332.22             | \$0.00            | \$0.00                 | \$0.00                 | \$394.22                  |
| \$62.00             | \$0.00                | \$332.22             | \$0.00            | \$0.00                 | \$0.00                 | \$394.22                  |
| \$62.00             | \$0.00                | \$332.22             | \$0.00            | \$0.00                 | \$0.00                 | \$394.22                  |
| \$64.06<br>\$49.64  | \$0.00<br>\$0.00      | \$332.22<br>\$332.22 | \$0.00<br>\$0.00  | \$0.00<br>\$0.00       | \$0.00<br>\$0.00       | \$396.28<br>\$381.86      |
| \$49.64<br>\$62.00  | \$0.00                | \$332.22             | \$0.00<br>\$0.00  | \$0.00<br>\$0.00       | \$0.00                 | \$394.22                  |
| \$62.00             | \$0.00                | \$332.22             | \$0.00            | \$0.00                 | \$0.00                 | \$394.22                  |
| \$62.00             | \$0.00                | \$332.22             | \$0.00            | \$0.00                 | \$0.00                 | \$394.22                  |
| \$18.24             | \$0.00                | \$332.22             | \$0.00            | \$0.00                 | \$0.00                 | \$350.46                  |
| \$35.55<br>\$62.00  | \$0.00                | \$332.22             | \$0.00            | \$0.00                 | \$0.00                 | \$367.77                  |
| \$62.00<br>\$62.00  | \$0.00<br>\$0.00      | \$332.22<br>\$332.22 | \$0.00<br>\$0.00  | \$0.00<br>\$0.00       | \$0.00<br>\$0.00       | \$394.22<br>\$394.22      |
| \$62.00<br>\$62.00  | \$0.00<br>\$0.00      | \$332.22             | \$0.00            | \$0.00                 | \$0.00                 | \$394.22<br>\$394.22      |
| \$62.00<br>\$62.00  | \$0.00                | \$332.22             | \$0.00            | \$0.00                 | \$0.00                 | \$394.22                  |
| \$62.00             | \$0.00                | \$332.22             | \$0.00            | \$0.00                 | \$0.00                 | \$394.22                  |
| \$72.60             | \$0.00                | \$332.22             | \$0.00            | \$0.00                 | \$0.00                 | \$404.82                  |
| \$55.12<br>\$55.12  | \$0.00                | \$332.22             | \$0.00            | \$0.00                 | \$0.00                 | \$387.34                  |
| \$55.12<br>\$54.60  | \$0.00<br>\$0.00      | \$332.22<br>\$332.22 | \$0.00<br>\$0.00  | \$0.00<br>\$0.00       | \$0.00<br>\$0.00       | \$387.34<br>\$386.82      |
| \$54.60<br>\$13.09  | \$0.00<br>\$0.00      | \$332.22             | \$0.00            | \$0.00                 | \$0.00                 | \$386.82<br>\$345.31      |
| \$13.09<br>\$13.09  | \$0.00                | \$332.22             | \$0.00            | \$0.00                 | \$0.00                 | \$345.31                  |
| \$13.09             | \$0.00                | \$332.22             | \$0.00            | \$0.00                 | \$0.00                 | \$345.31                  |
| \$13.09             | \$0.00                | \$332.22             | \$0.00            | \$0.00                 | \$0.00                 | \$345.31                  |
| \$13.09             | \$0.00                | \$332.22             | \$0.00            | \$0.00                 | \$0.00                 | \$345.31                  |
| \$13.09<br>\$00.63  | \$0.00<br>\$0.00      | \$332.22             | \$0.00<br>\$0.00  | \$0.00<br>\$0.00       | \$0.00<br>\$0.00       | \$345.31<br>\$422.85      |
| \$90.63<br>\$92.99  | \$0.00<br>\$0.00      | \$332.22<br>\$332.22 | \$0.00<br>\$0.00  | \$0.00<br>\$0.00       | \$0.00<br>\$0.00       | \$422.85<br>\$425.21      |
| \$92.99<br>\$76.16  | \$0.00                | \$332.22             | \$0.00            | \$0.00                 | \$0.00                 | \$408.38                  |
| \$61.74             | \$0.00                | \$332.22             | \$0.00            | \$0.00                 | \$0.00                 | \$393.96                  |
| \$78.96             | \$0.00                | \$332.22             | \$0.00            | \$0.00                 | \$0.00                 | \$411.18                  |
| \$62.00             | \$0.00                | \$332.22             | \$0.00            | \$0.00                 | \$0.00                 | \$394.22                  |
| \$13.09             | \$0.00                | \$332.22             | \$0.00            | \$0.00                 | \$0.00                 | \$345.31                  |
| \$13.09<br>\$90.74  | \$0.00<br>\$0.00      | \$332.22             | \$0.00<br>\$0.00  | \$0.00<br>\$0.00       | \$0.00<br>\$0.00       | \$345.31<br>\$422.96      |
| \$90.74<br>\$90.74  | \$0.00<br>\$0.00      | \$332.22<br>\$332.22 | \$0.00<br>\$0.00  | \$0.00<br>\$0.00       | \$0.00<br>\$0.00       | \$422.96<br>\$422.96      |
| \$90.74<br>\$87.44  | \$0.00                | \$332.22             | \$0.00            | \$0.00                 | \$0.00                 | \$419.66                  |
| \$87.44             | \$0.00                | \$332.22             | \$0.00            | \$0.00                 | \$0.00                 | \$419.66                  |
| \$90.63             | \$0.00                | \$332.22             | \$0.00            | \$0.00                 | \$0.00                 | \$422.85                  |
| \$100.42            | \$0.00                | \$332.22             | \$0.00            | \$0.00                 | \$0.00                 | \$432.64                  |
| \$69.30             | \$218.15              | \$660.35             | \$181.79          | \$36.36                | \$0.00                 | \$1,238.67                |
|                     |                       |                      |                   |                        |                        |                           |
|                     |                       |                      |                   |                        |                        |                           |